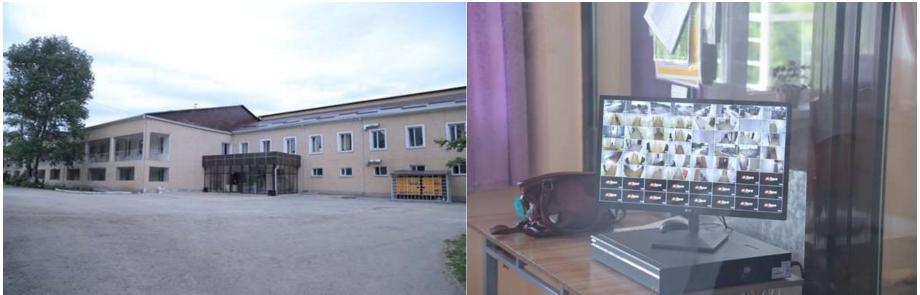

### Hostel

Indian students will get accommodation in the hostels provided by Kyrgyz State Medical Academy. The hostel rooms will be well arranged and fully furnished. About 3-4 students will share one room. The hostel facility is good and provided students a safe environment for studying. Indian mess facility is also available to the students.

Kyrgyz State Medical Academy hostel facility is one of the best.

Kyrgyz State Medical Academy class room

KyrgyzState Medical Academy hostel

Security in Kyrgyz State Medical Academy hostel

Indian students at at Kyrgyz State Medical Academy

Kyrgyz State Medical Academy hostel room