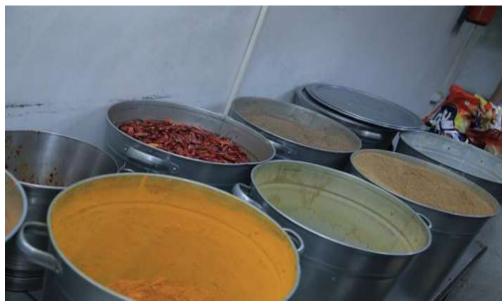

## **Indian Food / Indian Mess**

Indian food is available for the students at KSMA. The university provides Indian mess where Indian chefs cook the food for the students. Both north and south Indian food is made available to the students. Apart from this, the students can cook food for themselves as and when they need. There are many Indian restaurants in Bishkek which serve authentic Indian food.

Overall, food is not a problem for Indian students as the Indian mess of KSMA provides food to the students.